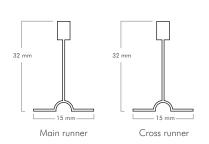

### T15 Plain T-Grid

|              | Description                      | Thickness |
|--------------|----------------------------------|-----------|
| Main runner  | 15 x 32 x 3600<br>15 x 32 x 3000 | 0.30mm    |
| Cross runner | 15 x 26 x 1200<br>15 x 26 x 600  | 0.30mm    |
| Wall Angle   | 15 x 15 x 3000                   | 0.40mm    |