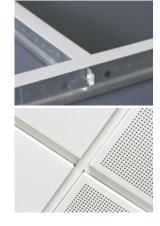

# CLIP IN CEILING

CELESTIALS' clip in ceiling system has a square edge to form visually closed joints. Clip in ceiling tile with outstanding advantages, featured wildest application among all type of ceiling. Dimples in tile edges, enable each tile to be clipped into concealed celestials clip in profile. So, having a unique installation style, the entire ceiling system has no visible suspension carrier, result in a providing a clean unobstructed visual appearance, making clip in systems ideal for area related to hygiene.

Most standard lighting and air conditioning parts can be installed in the ceiling combination. It is widely used in clean room application like in pharmaceuticals and medical device manufacturing.

Clip in metal ceiling system is used in kitchen, toilet, hotel, conference hall, stores, hospitals, etc...