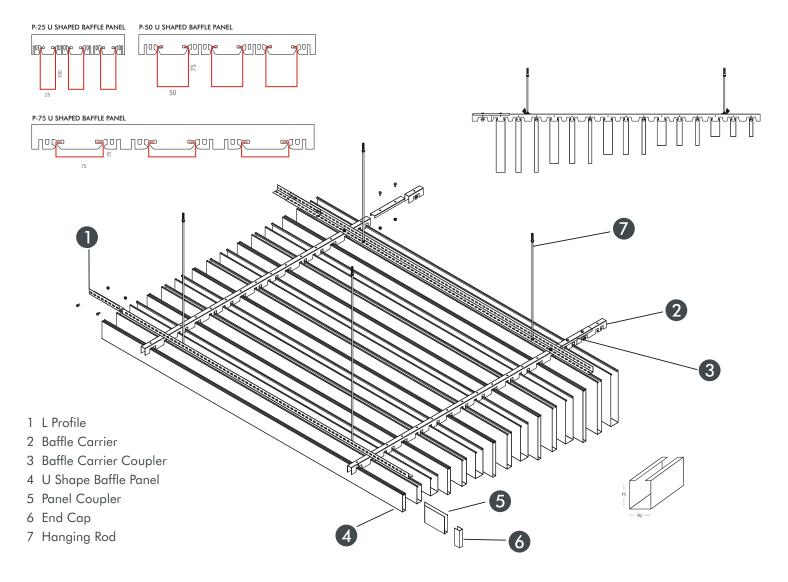

## U SHAPE BAFFLE CEILING

Their Openness is remarkable. The baffle ceiling system introduces unique design element to any space and is a striking addition whether it is installed throughout an entire room or just serves as an accent. Both the style and spacing is customizable and the system can also be installed on either vertical or curved surfaces. The Celestials Baffle ceiling panels can be easily installed and uninstalled for accessibility.

Being easily accessible and having considerable possibilities in execution and design, Baffle ceiling is the perfect option to have excellent sound control system. Holding an edge over other counterparts for giving high absorption system, it has managed to establish a special place in the acoustical market. Its Baffle career and suspension system provides an excellent support for efficient functioning.

#### Baffle Ceiling system is Widely Used in Offices, Airport, Sports Club, Banks, Library, Hospital Etc.

 Panel Height
 25mm
 50mm
 75mm
 100mm
 150mm

 Panel width
 25mm
 50mm
 75mm
 100mm
 150mm

Other customized size also available as per factory confirmation

Panel Lenght Upto 3600mm

Carrier Available in various gap from 25mm to 150mm, made from galvanized steel of thicknesss

0.50 | 0.60 | 0.65mm

Material Aluminium GI

Thickness GI 0.45mm 0.50mm

Aluminium 0.50mm 0.60mm 0.70mm 0.80mm

Surface Finishes Pre Painted | PVDF Coating | Wooden Coating | Other finished available on Request

Colours Standard White | Wood Finish | Customized Upon Request

CELESTIALS®