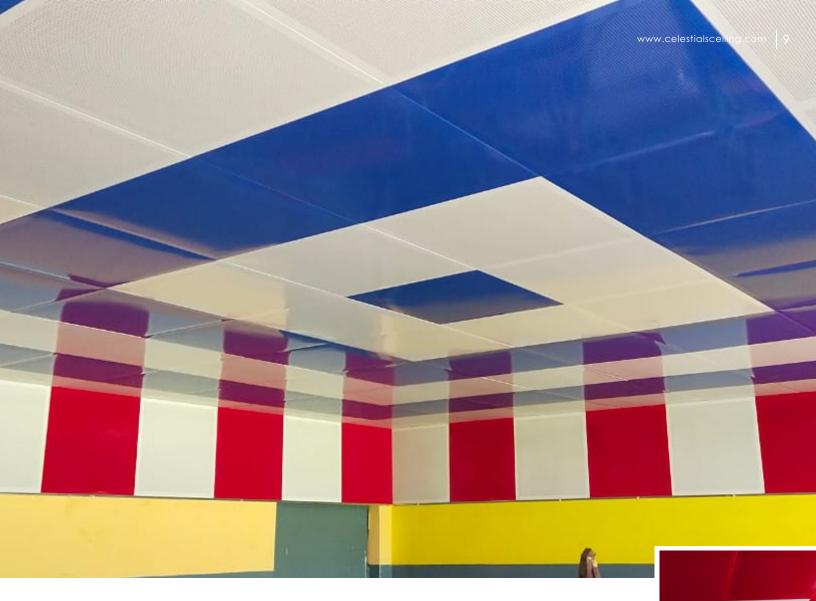

# LAY IN CEILING

CELESTIALS° Lay in metal tile, having plain and perforated surface, come in square and rectangle shape ,designed with formed edges to rest on the frame of exposed T15 and T24 grid system. The installation frame of visible type product features unique visual angel with beautiful lines. With super dimension effect, it appears with super modern feelings. The visible main runner and cross runner with reasonable end, features precise and reliable connection.

Thanks to simple and easy installation and disassembly, lay in metal tile is ideal for Situation where regular maintenance or service is required on installation in the plenum. In addition, Lay in ceiling tile come with different perforation pattern like 2.5mm perforation, 1.8mm perforation is used to improve acoustic performance. Celestials perforated tile come with special sound absorbing non woven fabric, glue in to panel, Further enhancing acoustical performance.

Lay in metal ceiling system is mostly used in big area such as super market, banks, hospital and conference hall, etc..

Material Colour Coated Galvanized Steel Aluminium Stainless Steel

**Thickness** PPGI 0.40mm 0.45mm 0.50mm