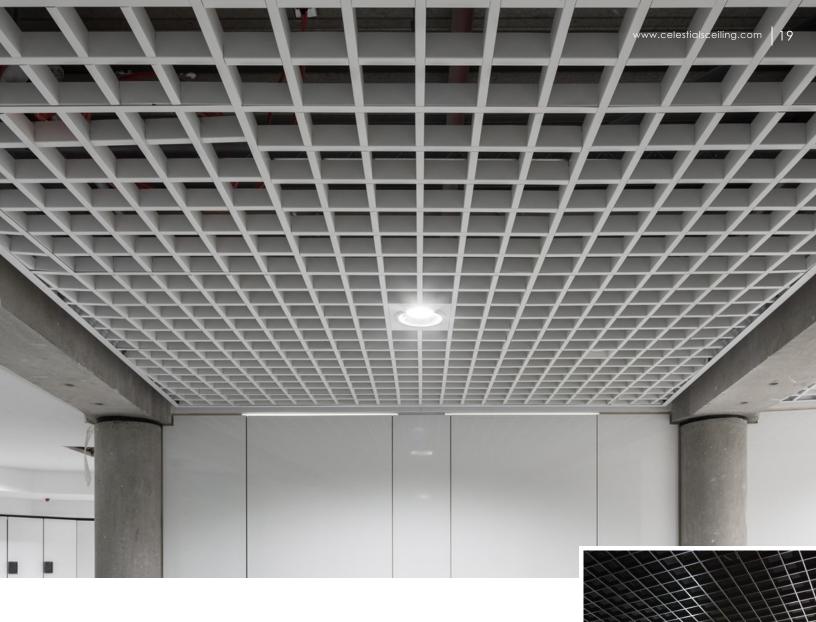

# **OPEN CELL** CEILING

CELESTIALS'Open Cell Ceiling is a monolithic open cell ceiling system, manufactured from pre-painted lightweight aluminum / Galvanized steel folded to form ceiling. It is available in a wide choice of colours and offers a prestige appearance. The panels can be supplied with almost any configuration of different cell sizes in square, rectangular or a combination of both to suit individual requirements. Celestials Open cell ceiling allows the integration of sprinkler systems, fire / smoke warning systems, air conditioning, lighting and other services to be installed both above the ceiling or they can be easily incorporated into the cells of the panel.

Open Cell ceiling system is Widely Used In Malls, Airport, Schools, Metro Stations, Amusement Lounges Etc.

Web Height 40mm 50mm

Width 15mm

**Cell Size** 50 x 50 | 75 x 75 | 100 x 100 | 150 x 150 | 200 x 200

Material Aluminium GI

**Thickness** GI 0.30mm 0.40mm 0.50mm

Aluminium 0.50mm 0.60mm

Surface Finishes Polyester Coating | PVDF Coating | Wooden Coating | Pre Painted

Colours Standard White | Wood Finish | Customized Upon Request