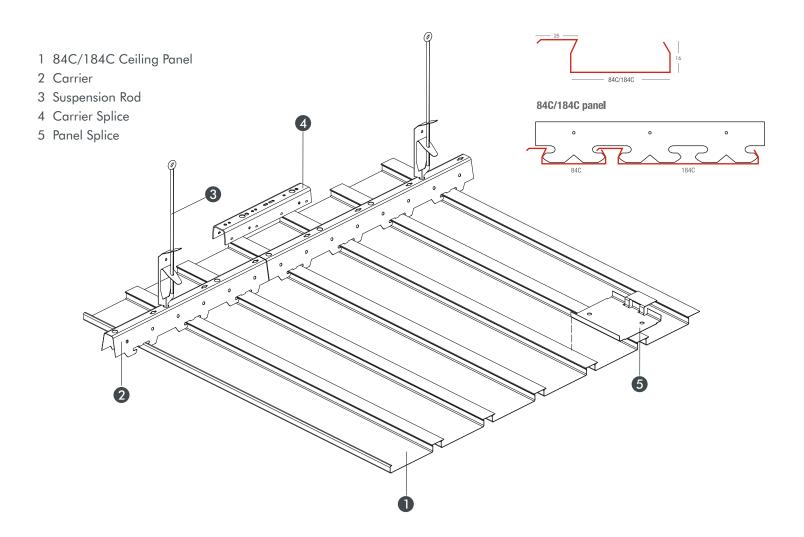

## 84C/184C LINEAR CEILING

Box shaped panel with 16mm wide closed joints that enhance the linear appearance. Panel can be supply in any length up to 6000mm. Absence of dust retention and ease of cleaning make these panels ideal for any application where hygiene is important. Due to its linear appearance and unique design, it is also widely used in big areas. Optional acoustic controls is achieved by using perforated panel with non woven fabric bonded inside.

Panels are light weight yet strong, made from aluminum, GI and galvalium, can be recycled up to 100%. Need very little energy to demount panels, which allow full access to service and equipment in plenum.

84C panel and carrier in combination with a suitable thermal insulating pad make a ceiling that can be used in marine application. Panel can also can be used for exterior application.

**Panel** Square Edge, 84mm/184mm Wide, 16mm Deep, made from

Pre Painted galvanized steel & Aluminium

**Lenght** Upto 3600mm

Carrier 20mm Wide, 45mm Deep, Made From Black Coil Coated Steel Having Thickness of 0.50mm / 0.60mm

Thickness PPGI / Steel 0.40mm 0.45mm 0.50mm