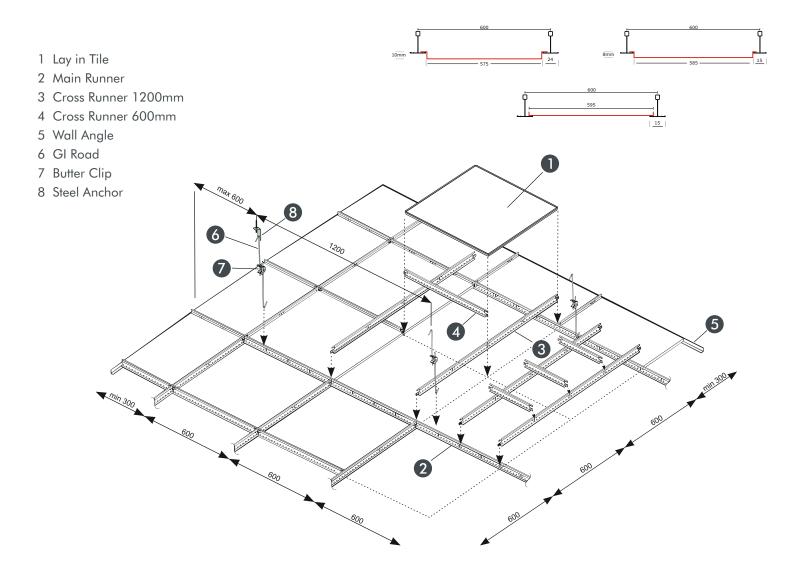

# LAY IN CEILING

CELESTIALS° Lay in metal tile, having plain and perforated surface, come in square and rectangle shape ,designed with formed edges to rest on the frame of exposed T15 and T24 grid system. The installation frame of visible type product features unique visual angel with beautiful lines. With super dimension effect, it appears with super modern feelings. The visible main runner and cross runner with reasonable end, features precise and reliable connection.

Thanks to simple and easy installation and disassembly, lay in metal tile is ideal for Situation where regular maintenance or service is required on installation in the plenum. In addition, Lay in ceiling tile come with different perforation pattern like 2.5mm perforation, 1.8mm perforation is used to improve acoustic performance. Celestials perforated tile come with special sound absorbing non woven fabric, glue in to panel, Further enhancing acoustical performance.

Lay in metal ceiling system is mostly used in big area such as super market, banks, hospital and conference hall, etc..

Material Colour Coated Galvanized Steel Aluminium Stainless Steel

**Thickness** PPGI 0.40mm 0.45mm 0.50mm