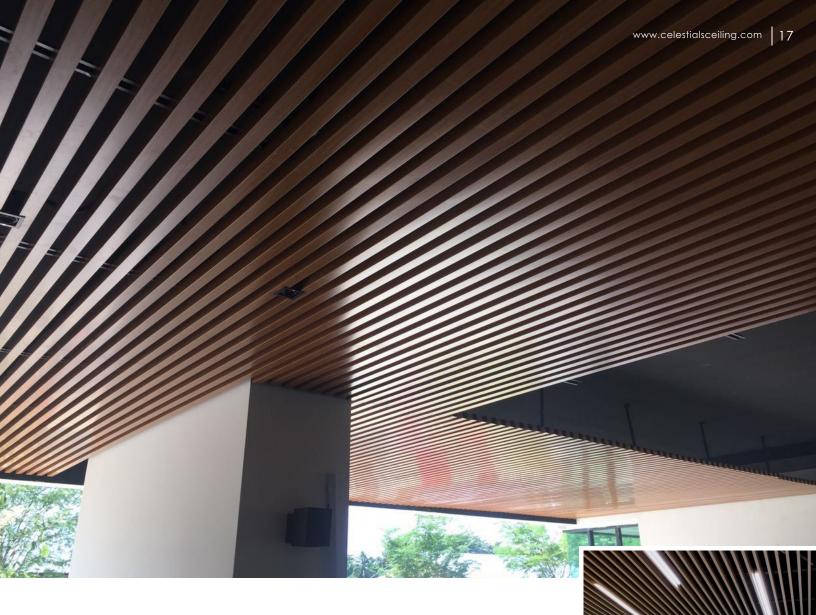

## U SHAPE BAFFLE CEILING

Their Openness is remarkable. The baffle ceiling system introduces unique design element to any space and is a striking addition whether it is installed throughout an entire room or just serves as an accent. Both the style and spacing is customizable and the system can also be installed on either vertical or curved surfaces. The Celestials Baffle ceiling panels can be easily installed and uninstalled for accessibility.

Being easily accessible and having considerable possibilities in execution and design, Baffle ceiling is the perfect option to have excellent sound control system. Holding an edge over other counterparts for giving high absorption system, it has managed to establish a special place in the acoustical market. Its Baffle career and suspension system provides an excellent support for efficient functioning.

#### Baffle Ceiling system is Widely Used in Offices, Airport, Sports Club, Banks, Library, Hospital Etc.

 Panel Height
 25mm
 50mm
 75mm
 100mm
 150mm

 Panel width
 25mm
 50mm
 75mm
 100mm
 150mm

Other customized size also available as per factory confirmation