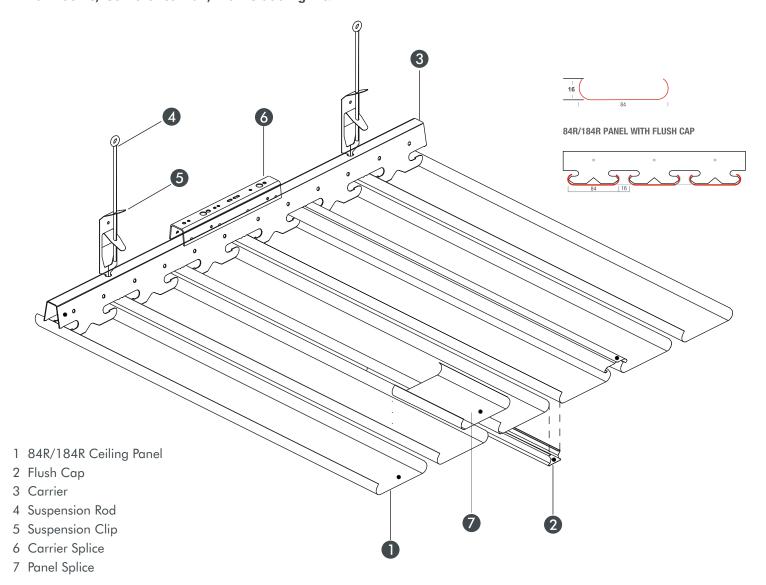

### 84R / 184R / 284R LINEAR CEILING

The 84R/184R/284R ceiling system consists of round edge panels which can be easily clipped on a carrier. Panel can be joined using the panel splice. The 16mm joined can be filled with a flush joined profile to form close ceiling appearance. Usually applied in straight linear configurations, 84r panel is known for its attractive fluid lines. The spaces between the panels may be left open for acoustical or air movement requirement or closed with 16mm flush cap to form closed ceiling appearance. Panels can be easily removed and replaced by hand, allowing easy and full access to service.

84R ceiling system Are widely Used in Passages, Lift Lobbies, Balconies, Bathrooms, Conference Hall, Wall Cladding Etc.

Panel Round Edge, 84mm/184mm Wide, 16mm Deep, made from Pre Painted

galvanized steel & Aluminium

**Production Process** Roll forming

**Perforation Type** Standard 2.5mm | Customized Upon Request

Colours Standard White | Wood Finish | Customized Upon Request

Flush Cap 16mm Cap made from Galvanized Steel & Aluminium

Inserted Between 16mm gap of two panel