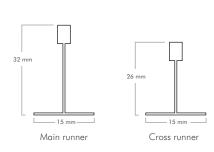

### T15 Plain T-Grid

|              | Description                      | Thickness |
|--------------|----------------------------------|-----------|
| Main runner  | 15 x 32 x 3600<br>15 x 32 x 3000 | 0.30mm    |
| Cross runner | 15 x 26 x 1200<br>15 x 26 x 600  | 0.30mm    |
| Wall Angle   | 15 x 15 x 3000                   | 0.40mm    |

### T15 Silhouette T-Grid

|              | Description                     | Thickness     |
|--------------|---------------------------------|---------------|
| Main runner  | 15 x 38 x 3000                  | 0.30mm 0.40mm |
| Cross runner | 15 x 38 x 1200<br>15 x 38 x 600 | 0.30mm        |
| Wall Angle   | 15 x 15 x 3000                  | 0.40mm        |