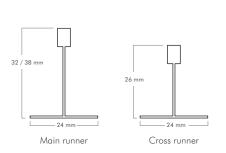

### T24 Plain T-Grid

|              | Description                                                                              | Thickness |
|--------------|------------------------------------------------------------------------------------------|-----------|
| Main runner  | 24 x 38 x 3600 (HD)<br>24 x 32 x 3600 (MD)<br>24 x 38 x 3000 (HD)<br>24 x 32 x 3000 (MD) | 0.30mm    |
| Cross runner | 24 x 26 x 1200<br>24 x 26 x 600                                                          | 0.30mm    |
| Wall Angle   | 23 x 23 x 3000<br>( Plain / Slotted )                                                    | 0.40mm    |

### T15 Plain T-Grid

|              | Description                      | Thickness |
|--------------|----------------------------------|-----------|
| Main runner  | 15 x 32 x 3600<br>15 x 32 x 3000 | 0.30mm    |
| Cross runner | 15 x 26 x 1200<br>15 x 26 x 600  | 0.30mm    |
| Wall Angle   | 15 x 15 x 3000                   | 0.40mm    |