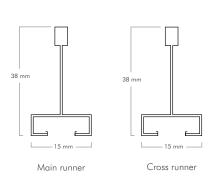

### T - GRID SUSPENSION SYSTEM

### T24 Plain T-Grid

|              | Description                                                                              | Thickness |
|--------------|------------------------------------------------------------------------------------------|-----------|
| Main runner  | 24 x 38 x 3600 (HD)<br>24 x 32 x 3600 (MD)<br>24 x 38 x 3000 (HD)<br>24 x 32 x 3000 (MD) | 0.30mm    |
| Cross runner | 24 x 26 x 1200<br>24 x 26 x 600                                                          | 0.30mm    |
| Wall Angle   | 23 x 23 x 3000<br>( Plain / Slotted )                                                    | 0.40mm    |

### T15 Plain T-Grid

|              | Description                      | Thickness |
|--------------|----------------------------------|-----------|
| Main runner  | 15 x 32 x 3600<br>15 x 32 x 3000 | 0.30mm    |
| Cross runner | 15 x 26 x 1200<br>15 x 26 x 600  | 0.30mm    |
| Wall Angle   | 15 x 15 x 3000                   | 0.40mm    |

### T15 Center Black T-Grid

|              | Description                      | Thickness |
|--------------|----------------------------------|-----------|
| Main runner  | 15 x 32 x 3600<br>15 x 32 x 3000 | 0.30mm    |
| Cross runner | 15 x 32 x 1200<br>15 x 32 x 600  | 0.30mm    |
| Wall Angle   | 15 x 15 x 3000                   | 0.40mm    |

### T24 Center Black T-Grid

|              | Description                      | Thickness |
|--------------|----------------------------------|-----------|
| Main runner  | 24 x 32 x 3600<br>24 x 32 x 3000 | 0.30mm    |
| Cross runner | 24 x 32 x 1200<br>24 x 32 x 600  | 0.30mm    |
| Wall Angle   | 23 x 23 x 3000                   | 0.40mm    |

### T15 Silhouette T-Grid

|              | Description                     | Thickness     |
|--------------|---------------------------------|---------------|
| Main runner  | 15 x 38 x 3000                  | 0.30mm 0.40mm |
| Cross runner | 15 x 38 x 1200<br>15 x 38 x 600 | 0.30mm        |
| Wall Angle   | 15 x 15 x 3000                  | 0.40mm        |

### Wall Angle

|               | Description                      | Thickness |
|---------------|----------------------------------|-----------|
| For T-24 Grid | 23 x 23 x 3000<br>20 x 20 x 3000 | 0.40mm    |
| For T-15 Grid | 15 x 15 x 3000                   | 0.40mm    |
| Slotted Angle | 23 x 23 x 3000                   | 0.40mm    |