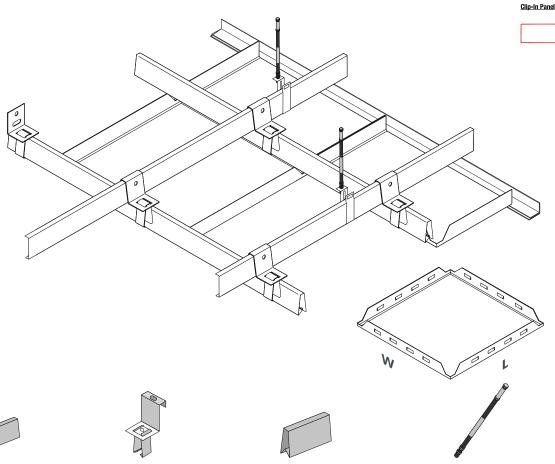

# CLIP IN CEILING

CELESTIALS' clip in ceiling system has a square edge to form visually closed joints. Clip in ceiling tile with outstanding advantages, featured wildest application among all type of ceiling. Dimples in tile edges, enable each tile to be clipped into concealed celestials clip in profile. So, having a unique installation style, the entire ceiling system has no visible suspension carrier, result in a providing a clean unobstructed visual appearance, making clip in systems ideal for area related to hygiene.

Most standard lighting and air conditioning parts can be installed in the ceiling combination. It is widely used in clean room application like in pharmaceuticals and medical device manufacturing.

Clip in metal ceiling system is used in kitchen, toilet, hotel, conference hall, stores, hospitals, etc...

Material: Galvanized steel height: 38mm Thickness: 0.5mm

Material: Galvanized steel Height: 38mm

Clip in carrier coupler

Material : Galvanized steel Height: 38mm

Rod

Material: Galvanized steel Length: 1000mm or 3000mm

**Edge profile** 

Material : Galvanized steel Surface Treatment: Prepainted Spec: 24 x 24mm

Length: 3000mm

C - Channel

Material: Galvanized steel Spec: 16 x 38 x 16mm Length: 3000mm

Material Colour Coated Galvanized Steel Aluminium Stainless Steel