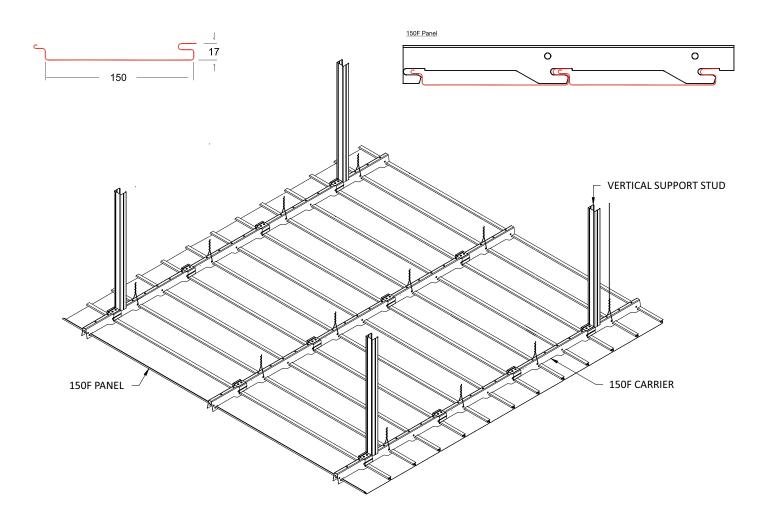

## 150F/200F LINEAR CEILING

CELESTIALS® 150F/200F panel, due to its design flexibility, widely used in irregular ,slopping and curved areas. Celestials 150f panel is interlock with other panel and have smooth uninterrupted appearance that provide resistance to wind pressure and suitable for exterior ceiling areas specially petrol pumps and canopy. It is available with customized length, results in a minimum installation time and economical due to minimum wastage. Wide range of pre finished colours available. Having stability and resistance against scratches and corrosion due to high colour stability.

150 F Ceiling System Is Widely Used For False Ceiling In Canopies Of Petrol Pumps, Cng Stations, Lpg Sations Toll Plazas And For Wall Cladding Of Industries Control Rooms, Warehouse Etc.

Panel 150mm/200mm Wide, 17mm Deep, made from Pre Painted

galvanized steel & Aluminium

**Lenght** Upto 5000mm

Carrier 34mm Wide, 48mm Deep, made from 0.50mm / 0.60mm thick Black Pre Painted galvanized steel

Thickness PPGI 0.45mm 0.50mm

Aluminium 0.60mm 0.65mm 0.70mm

Surface Finishes Pre Painted | Polyester Powder Coating | PVDF Coating | Wooden Coating

**Production Process** Roll forming

Colours Standard White | Wood Finish | Customized Upon Request