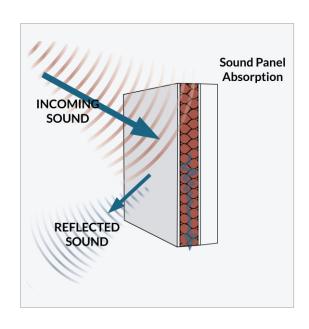

# ACOUSTIC PERFORMANCE

Acoustic Performance is one of the important factor in modern day building. Today, Architect, Engineers pay great attention to these factor when designing the building such as industries auditorium, classroom, malls, office etc... and perforated metal ceilings provide great acoustic performance due to its unique Characteristic. Noise is absorbed when the sound are directed to specific zones, thus the characteristics of perforated metal panel to influence the acoustic ability and feature in an indoors pase, in order to meet any specific expectation.

For sound absorption, the propagation of sounds is absorbed by converting sound energy into thermal energy. Material with sound absorbing properties are called sound absorbing materials. Fiber glass wool with appropriate thickness and density are used with perforated metal ceiling depending on the acoustic performance needed. by this way, one can achieve NRC upto 0.95 using perforated metal ceiling. Also non woven cloth, glued on back side of perforated metal ceiling are also used for acoustic performance. by this way, one can achieve NRC upto 0.70. There is various types of perforation design available as shown in image.