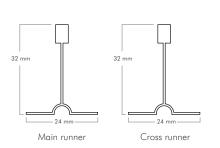

### T24 Plain T-Grid

|              | Description                                                                              | Thickness |
|--------------|------------------------------------------------------------------------------------------|-----------|
| Main runner  | 24 x 38 x 3600 (HD)<br>24 x 32 x 3600 (MD)<br>24 x 38 x 3000 (HD)<br>24 x 32 x 3000 (MD) | 0.30mm    |
| Cross runner | 24 x 26 x 1200<br>24 x 26 x 600                                                          | 0.30mm    |
| Wall Angle   | 23 x 23 x 3000<br>( Plain / Slotted )                                                    | 0.40mm    |