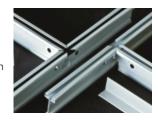

### T - GRID SUSPENSION SYSTEM

### T24 Plain T-Grid

|              | Description                                                                              | Thickness |
|--------------|------------------------------------------------------------------------------------------|-----------|
| Main runner  | 24 x 38 x 3600 (HD)<br>24 x 32 x 3600 (MD)<br>24 x 38 x 3000 (HD)<br>24 x 32 x 3000 (MD) | 0.30mm    |
| Cross runner | 24 x 26 x 1200<br>24 x 26 x 600                                                          | 0.30mm    |
| Wall Angle   | 23 x 23 x 3000<br>( Plain / Slotted )                                                    | 0.40mm    |

### T15 Plain T-Grid

|              | Description                      | Thickness |
|--------------|----------------------------------|-----------|
| Main runner  | 15 x 32 x 3600<br>15 x 32 x 3000 | 0.30mm    |
| Cross runner | 15 x 26 x 1200<br>15 x 26 x 600  | 0.30mm    |
| Wall Angle   | 15 x 15 x 3000                   | 0.40mm    |