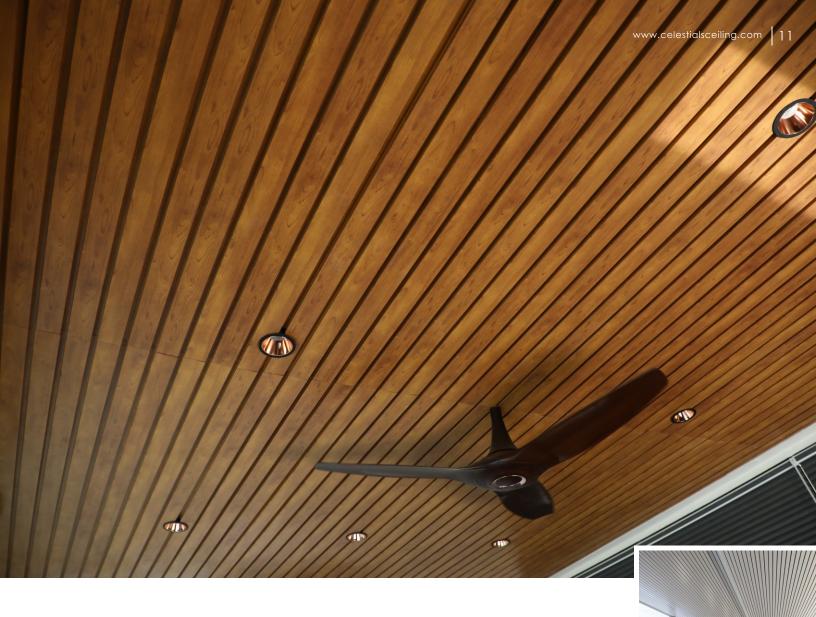

## 84C/184C LINEAR CEILING

Box shaped panel with 16mm wide closed joints that enhance the linear appearance. Panel can be supply in any length up to 6000mm. Absence of dust retention and ease of cleaning make these panels ideal for any application where hygiene is important. Due to its linear appearance and unique design, it is also widely used in big areas. Optional acoustic controls is achieved by using perforated panel with non woven fabric bonded inside.

Colours Standard White | Wood Finish | Customized Upon Request