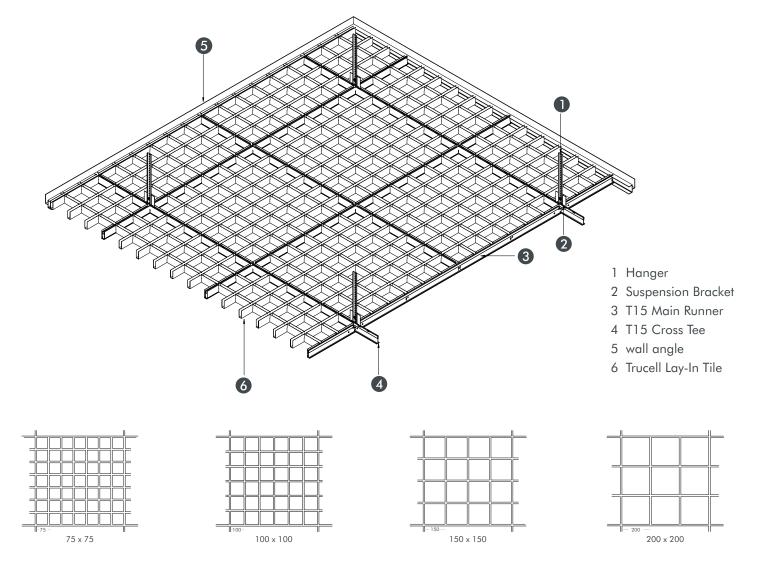

### T - GRID SUSPENSION SYSTEM

### T24 Plain T-Grid

|              | Description                                                                              | Thickness |
|--------------|------------------------------------------------------------------------------------------|-----------|
| Main runner  | 24 x 38 x 3600 (HD)<br>24 x 32 x 3600 (MD)<br>24 x 38 x 3000 (HD)<br>24 x 32 x 3000 (MD) | 0.30mm    |
| Cross runner | 24 x 26 x 1200<br>24 x 26 x 600                                                          | 0.30mm    |
| Wall Angle   | 23 x 23 x 3000<br>( Plain / Slotted )                                                    | 0.40mm    |

### T15 Plain T-Grid

|              | Description                      | Thickness |
|--------------|----------------------------------|-----------|
| Main runner  | 15 x 32 x 3600<br>15 x 32 x 3000 | 0.30mm    |
| Cross runner | 15 x 26 x 1200<br>15 x 26 x 600  | 0.30mm    |
| Wall Angle   | 15 x 15 x 3000                   | 0.40mm    |

### T15 Center Black T-Grid

|              | Description                      | Thickness |
|--------------|----------------------------------|-----------|
| Main runner  | 15 x 32 x 3600<br>15 x 32 x 3000 | 0.30mm    |
| Cross runner | 15 x 32 x 1200<br>15 x 32 x 600  | 0.30mm    |
| Wall Angle   | 15 x 15 x 3000                   | 0.40mm    |

### T24 Center Black T-Grid

|              | Description                      | Thickness |
|--------------|----------------------------------|-----------|
| Main runner  | 24 x 32 x 3600<br>24 x 32 x 3000 | 0.30mm    |
| Cross runner | 24 x 32 x 1200<br>24 x 32 x 600  | 0.30mm    |
| Wall Angle   | 23 x 23 x 3000                   | 0.40mm    |

### T15 Silhouette T-Grid

|              | Description                     | Thickness     |
|--------------|---------------------------------|---------------|
| Main runner  | 15 x 38 x 3000                  | 0.30mm 0.40mm |
| Cross runner | 15 x 38 x 1200<br>15 x 38 x 600 | 0.30mm        |
| Wall Angle   | 15 x 15 x 3000                  | 0.40mm        |

### Wall Angle

|               | Description                      | Thickness |
|---------------|----------------------------------|-----------|
| For T-24 Grid | 23 x 23 x 3000<br>20 x 20 x 3000 | 0.40mm    |
| For T-15 Grid | 15 x 15 x 3000                   | 0.40mm    |
| Slotted Angle | 23 x 23 x 3000                   | 0.40mm    |