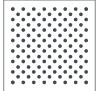

For sound absorption, the propagation of sounds is absorbed by converting sound energy into thermal energy. Material with sound absorbing properties are called sound absorbing materials. Fiber glass wool with appropriate thickness and density are used with perforated metal ceiling depending on the acoustic performance needed. by this way, one can achieve NRC upto 0.95 using perforated metal ceiling. Also non woven cloth, glued on back side of perforated metal ceiling are also used for acoustic performance. by this way, one can achieve NRC upto 0.70. There is various types of perforation design available as shown in image.

#### **Perforation Pattern**

Ø1.8 mm