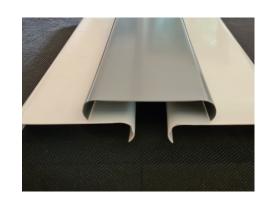

### 84R / 184R / 284R LINEAR CEILING

The 84R/184R/284R ceiling system consists of round edge panels which can be easily clipped on a carrier. Panel can be joined using the panel splice. The 16mm joined can be filled with a flush joined profile to form close ceiling appearance. Usually applied in straight linear configurations, 84r panel is known for its attractive fluid lines. The spaces between the panels may be left open for acoustical or air movement requirement or closed with 16mm flush cap to form closed ceiling appearance. Panels can be easily removed and replaced by hand, allowing easy and full access to service.

84R ceiling system Are widely Used in Passages, Lift Lobbies, Balconies, Bathrooms, Conference Hall, Wall Cladding Etc.

Panel Round Edge, 84mm/184mm Wide, 16mm Deep, made from Pre Painted

galvanized steel & Aluminium