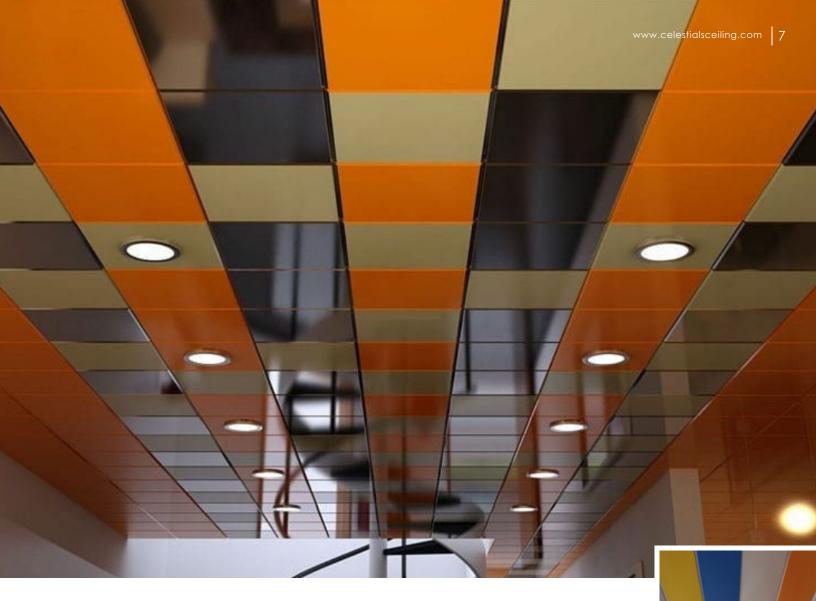

# LAY IN CEILING

CELESTIALS° Lay in metal tile, having plain and perforated surface, come in square and rectangle shape ,designed with formed edges to rest on the frame of exposed T15 and T24 grid system. The installation frame of visible type product features unique visual angel with beautiful lines. With super dimension effect, it appears with super modern feelings. The visible main runner and cross runner with reasonable end, features precise and reliable connection.

Thanks to simple and easy installation and disassembly, lay in metal tile is ideal for Situation where regular maintenance or service is required on installation in the plenum. In addition, Lay in ceiling tile come with different perforation pattern like 2.5mm perforation, 1.8mm perforation is used to improve acoustic performance. Celestials perforated tile come with special sound absorbing non woven fabric, glue in to panel, Further enhancing acoustical performance.

Lay in metal ceiling system is mostly used in big area such as super market, banks, hospital and conference hall, etc..

Material Colour Coated Galvanized Steel Aluminium Stainless Steel

**Thickness** PPGI 0.40mm 0.45mm 0.50mm