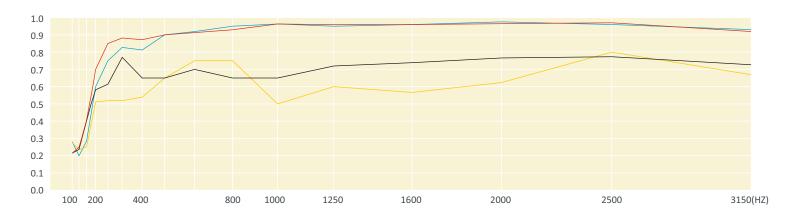

# ACOUSTIC PERFORMANCE

Acoustic Performance is one of the important factor in modern day building. Today, Architect, Engineers pay great attention to these factor when designing the building such as industries auditorium, classroom, malls, office etc... and perforated metal ceilings provide great acoustic performance due to its unique Characteristic. Noise is absorbed when the sound are directed to specific zones, thus the characteristics of perforated metal panel to influence the acoustic ability and feature in an indoors pase, in order to meet any specific expectation.

For sound absorption, the propagation of sounds is absorbed by converting sound energy into thermal energy. Material with sound absorbing properties are called sound absorbing materials. Fiber glass wool with appropriate thickness and density are used with perforated metal ceiling depending on the acoustic performance needed. by this way, one can achieve NRC upto 0.95 using perforated metal ceiling. Also non woven cloth, glued on back side of perforated metal ceiling are also used for acoustic performance. by this way, one can achieve NRC upto 0.70. There is various types of perforation design available as shown in image.

### Coefficient Of Sound Absorption

- 2.5 With Fiber Tissue
- 2.5 With Fiber Tissue, Then Add 40mm Glass Fiber
- 1.8 With Fiber Tissue
- 2.5 With Fiber Tissue, Then Add 40mm Glass Fiber