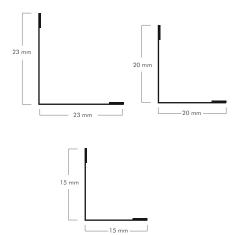

### Wall Angle

|               | Description                      | Thickness |
|---------------|----------------------------------|-----------|
| For T-24 Grid | 23 x 23 x 3000<br>20 x 20 x 3000 | 0.40mm    |
| For T-15 Grid | 15 x 15 x 3000                   | 0.40mm    |
| Slotted Angle | 23 x 23 x 3000                   | 0.40mm    |