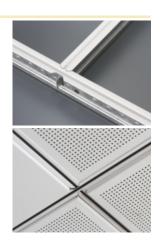

# LAY IN CEILING

CELESTIALS° Lay in metal tile, having plain and perforated surface, come in square and rectangle shape ,designed with formed edges to rest on the frame of exposed T15 and T24 grid system. The installation frame of visible type product features unique visual angel with beautiful lines. With super dimension effect, it appears with super modern feelings. The visible main runner and cross runner with reasonable end, features precise and reliable connection.

Thanks to simple and easy installation and disassembly, lay in metal tile is ideal for Situation where regular maintenance or service is required on installation in the plenum. In addition, Lay in ceiling tile come with different perforation pattern like 2.5mm perforation, 1.8mm perforation is used to improve acoustic performance. Celestials perforated tile come with special sound absorbing non woven fabric, glue in to panel, Further enhancing acoustical performance.