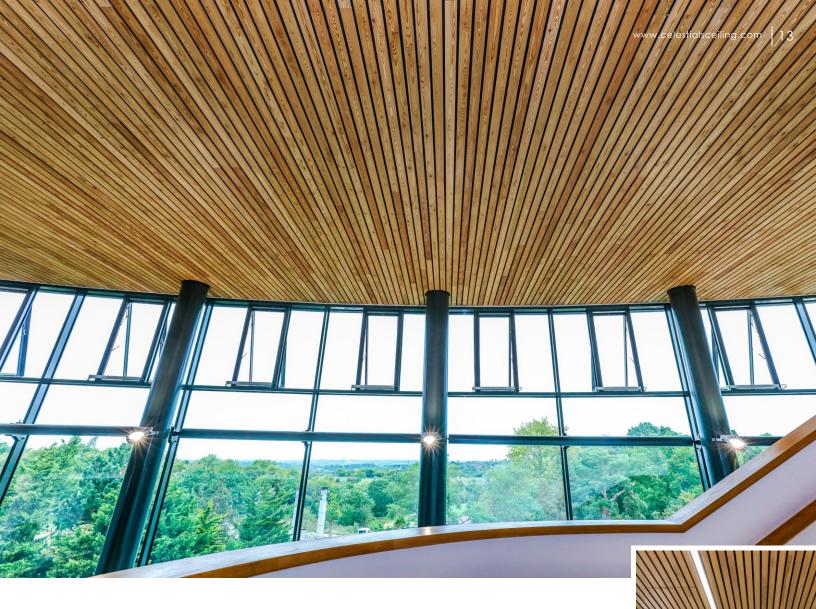

### 84R / 184R / 284R LINEAR CEILING

The 84R/184R/284R ceiling system consists of round edge panels which can be easily clipped on a carrier. Panel can be joined using the panel splice. The 16mm joined can be filled with a flush joined profile to form close ceiling appearance. Usually applied in straight linear configurations, 84r panel is known for its attractive fluid lines. The spaces between the panels may be left open for acoustical or air movement requirement or closed with 16mm flush cap to form closed ceiling appearance. Panels can be easily removed and replaced by hand, allowing easy and full access to service.

84R ceiling system Are widely Used in Passages, Lift Lobbies, Balconies, Bathrooms, Conference Hall, Wall Cladding Etc.

Panel Round Edge, 84mm/184mm Wide, 16mm Deep, made from Pre Painted

galvanized steel & Aluminium