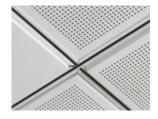

### T - GRID SUSPENSION SYSTEM

### T24 Plain T-Grid

|              | Description                                                                              | Thickness |
|--------------|------------------------------------------------------------------------------------------|-----------|
| Main runner  | 24 x 38 x 3600 (HD)<br>24 x 32 x 3600 (MD)<br>24 x 38 x 3000 (HD)<br>24 x 32 x 3000 (MD) | 0.30mm    |
| Cross runner | 24 x 26 x 1200<br>24 x 26 x 600                                                          | 0.30mm    |
| Wall Angle   | 23 x 23 x 3000<br>( Plain / Slotted )                                                    | 0.40mm    |

### T15 Plain T-Grid

|              | Description                      | Thickness |
|--------------|----------------------------------|-----------|
| Main runner  | 15 x 32 x 3600<br>15 x 32 x 3000 | 0.30mm    |
| Cross runner | 15 x 26 x 1200<br>15 x 26 x 600  | 0.30mm    |
| Wall Angle   | 15 x 15 x 3000                   | 0.40mm    |