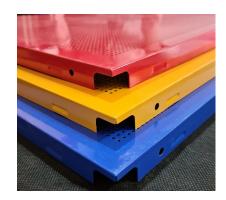

# LAY IN CEILING

CELESTIALS° Lay in metal tile, having plain and perforated surface, come in square and rectangle shape ,designed with formed edges to rest on the frame of exposed T15 and T24 grid system. The installation frame of visible type product features unique visual angel with beautiful lines. With super dimension effect, it appears with super modern feelings. The visible main runner and cross runner with reasonable end, features precise and reliable connection.

Thanks to simple and easy installation and disassembly, lay in metal tile is ideal for Situation where regular maintenance or service is required on installation in the plenum. In addition, Lay in ceiling tile come with different perforation pattern like 2.5mm perforation, 1.8mm perforation is used to improve acoustic performance. Celestials perforated tile come with special sound absorbing non woven fabric, glue in to panel, Further enhancing acoustical performance.

Lay in metal ceiling system is mostly used in big area such as super market, banks, hospital and conference hall, etc..

Material Colour Coated Galvanized Steel Aluminium Stainless Steel

**Thickness** PPGI 0.40mm 0.45mm 0.50mm