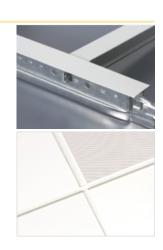

# LAY IN CEILING

CELESTIALS° Lay in metal tile, having plain and perforated surface, come in square and rectangle shape ,designed with formed edges to rest on the frame of exposed T15 and T24 grid system. The installation frame of visible type product features unique visual angel with beautiful lines. With super dimension effect, it appears with super modern feelings. The visible main runner and cross runner with reasonable end, features precise and reliable connection.

Thanks to simple and easy installation and disassembly, lay in metal tile is ideal for Situation where regular maintenance or service is required on installation in the plenum. In addition, Lay in ceiling tile come with different perforation pattern like 2.5mm perforation, 1.8mm perforation is used to improve acoustic performance. Celestials perforated tile come with special sound absorbing non woven fabric, glue in to panel, Further enhancing acoustical performance.